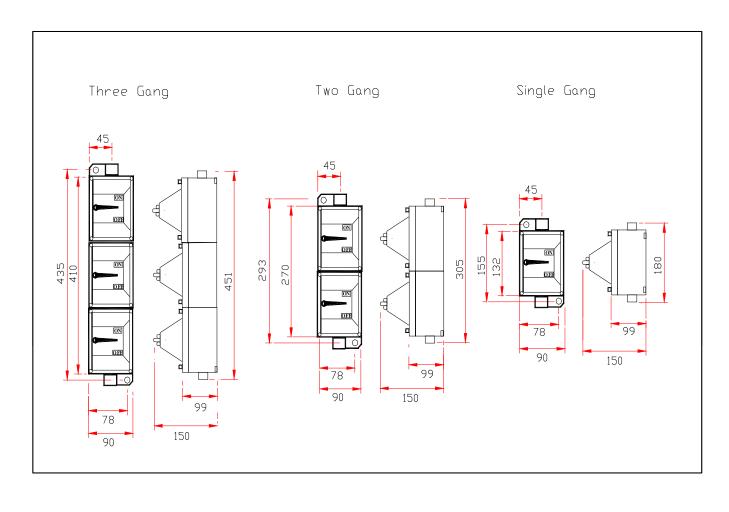

|  |
|                                                                                    | SMN:<br>SMN:                                                                                             | SMN33-215<br>SMN33-220                                                               | SMN33-215 SMN3   SMN33-220 SMN3                                                                                  |  |

SMN33H-210

Note: The snap switch two gangs and three gangs for dead-end shall be supply stopping plug for closing threaded conduit hubs ,

of the explosionproof enclosure.

## P1-2

## **SMN Snap Switches**



EXPLOSIONPROOF

For UL.60079-1 Standard Class I,II Div.1 and 2 Groups C,D,E,F and G

For IEC.60079-0/1 Standard Zone 1 and Zone 2

#### Dimensions in MM.



Ρ